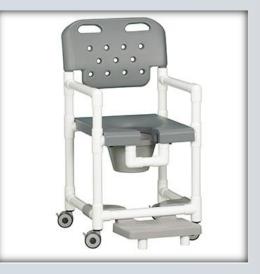

## **Elite Shower Chair Commode w/Footrest**

| Data    |
|---------|
| 41.5"   |
| 21"     |
| 22"     |
| 31 lbs  |
| 23"     |
| 20"     |
| 17.25"  |
| 325 lbs |
| 36 lbs  |
| Parcel  |
|         |

| Ordering Options |  |
|------------------|--|
| ELT820 P FR B    |  |
| ELT820 P FR G    |  |

#### Features:

- 3" Never-Rust twin wheel casters, all locking
- Open-front seat for easy bathing care
- Integrated push handles for improved mobility
- Removeable commode pail with lid
- Slideout footrest for added safety