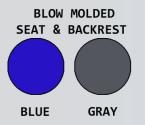

## **Elite Shower Chair Commode w/Footrest**

| Data    |
|---------|
| 41.5"   |
| 21"     |
| 22"     |
| 31 lbs  |
| 23"     |
| 20"     |
| 17.25"  |
| 325 lbs |
| 36 lbs  |
| Parcel  |
|         |

| Ordering Options |  |
|------------------|--|
| ELT820 P FR B    |  |
| ELT820 P FR G    |  |

| Replacement Parts                                    |
|------------------------------------------------------|
| SC LPCSET DLX – Replacement Caster Set               |
| DLX PAIL – Replacement Commode Pail                  |
| DLX RAIL SET – Replacement Commode Rail Set          |
| MOLDED SEAT B or G – Replacement Seat (Blue or Gray) |